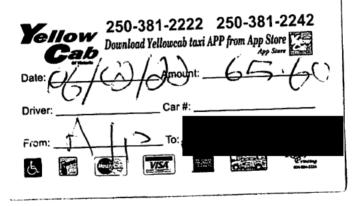

| Date                              | Expenses                        | Amount   |
|-----------------------------------|---------------------------------|----------|
| February 06, 2022<br>Home-Airport | 15(km)                          | \$8.25   |
| February 11, 2022<br>Airport-Home | 15(km)                          | \$8.25   |
| February 06, 2022                 | Airfare - oneway                | \$424.33 |
| February 06, 2022                 | Dinner Only                     | \$36.00  |
| February 06, 2022                 | Тахі                            | \$65.60  |
| February 07, 2022                 | MLA Per Diem - Victoria         | \$61.00  |
| February 08, 2022                 | MLA Per Diem - Victoria         | \$61.00  |
| February 09, 2022                 | MLA Per Diem - Victoria         | \$61.00  |
| February 10, 2022                 | MLA Per Diem - Victoria         | \$61.00  |
| February 11, 2022                 | Airfare - oneway                | \$436.93 |
| February 11, 2022                 | Breakfast & Lunch Only-Victoria | \$39.50  |
| February 11, 2022                 | Тахі                            | \$68.20  |