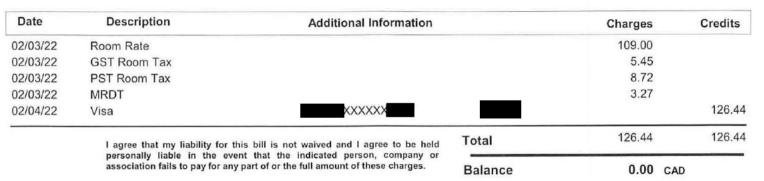

| Date                               | Expenses               | Amount   |
|------------------------------------|------------------------|----------|
| February 03, 2022<br>Home-Airport  | 15(km)                 | \$8.25   |
| February 04, 2022<br>Airport-Home  | 15(km)                 | \$8.25   |
| February 03, 2022                  | Airfare - oneway       | \$432.73 |
| February 03, 2022                  | Dinner Only            | \$36.00  |
| February 03, 2022<br>Airport-Hotel | Taxi                   | \$32.00  |
| February 04, 2022                  | Accommodation Expenses | \$126.44 |
| February 04, 2022                  | Airfare - oneway       | \$263.68 |
| February 04, 2022                  | Breakfast & Lunch only | \$39.50  |
| February 04, 2022<br>Hotel-Airport | Тахі                   | \$33.25  |