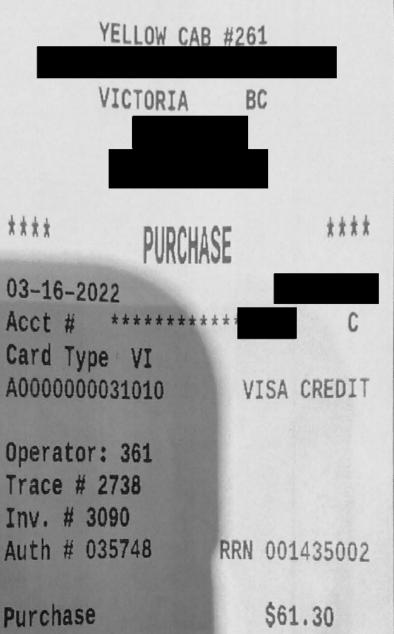

| Date           | Expenses  | Amount   |
|----------------|-----------|----------|
| March 16, 2022 | Airfare   | \$409.63 |
| Cranbrook-     | /ictoria  |          |
| March 16, 2022 | Тахі      | \$61.30  |
| From Victor    | a Airport |          |
| March 24, 2022 | Airfare   | \$646.01 |
| Victoria-Cra   | nbrook    |          |