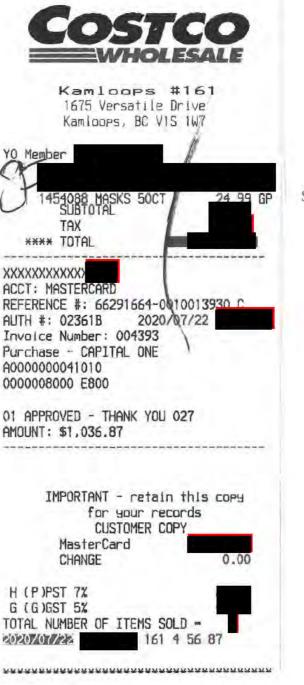

br>running wiring/ setting up all<br>lighting and Green screen<br>locations/ installation of program in<br>laptop and activation | \$1,000.00 | GST     | \$1,000.00                        |
|     |                     |                                                                                                                                                                        |            |         | ototal \$2,760.00<br>GST \$138.00 |
|     |                     |                                                                                                                                                                        |            |         | PST \$123.20                      |

Please contact us for more information about payment options.

Thank you for your business.



\$27.99 after tax



| STAPLES                 | Canada            |
|-------------------------|-------------------|
| Store                   |                   |
| Salmon Arm,             |                   |
| (250) 8                 |                   |
| Sale                    | 00092 2 003 64437 |
| Sale                    |                   |
| 1070000                 | 0446 07/10/20     |
| 1879862                 |                   |
| 1 C 4PK                 |                   |
| 041333440019            | 10.99B            |
| 1 RECYCLING FEE 8C      |                   |
| 2621071                 | 0.328             |
| 1 C 4PK                 |                   |
| 041333440019            | 10,996            |
| 1 RECYCLING FEE BC      |                   |
| 2621071