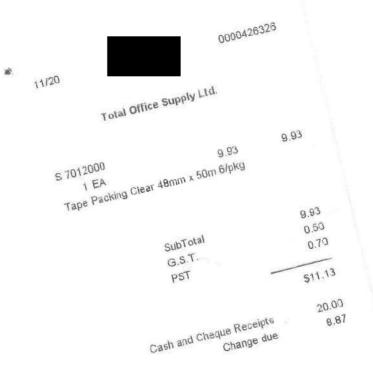

| PST 7.00%                   | 2.80         |
| GST 5.00%                   | 2.00         |
| Total                       | \$44.79      |
| MasterCard                  | 44.79        |
| TRANSACTION RECORD          |              |
| *****                       | \$44.79      |
| Mastercard H                | Purchase     |
| Authorization Number        | 01328E       |
| 0010012530 47 <u>113</u>    | 66276940     |
| 09/15/20                    |              |
| 01/027 APPROVED - THANK YOU |              |
| CAPITAL ONE AO              | 000000041010 |
| 0008000                     |              |
| Thank you for shopping at   | STAPLES!     |
| ******                      | *****        |
| Survey Access Code          |              |
| DAA60015004711001           |              |



| MLA             | Kyllo, Greg MLA   |                       | Rate Per Kilometer       |                     | \$0.55      |
|-----------------|-------------------|-----------------------|--------------------------|---------------------|-------------|
| Expense Account |                   | For Period            | From 7/17/20 to 7/24/    |                     |             |
| Payee Name      |                   | Last Name, First Name | t Name Total Kilometers  |                     | 153.0       |
| Payee Address   |                   |                       | Total Reimbursement      |                     | \$84.15     |
| Date (MM/DD/YY) | Starting Location | Destination           | Description/Notes        | Km                  | Reimburseme |
| luly 17, 2020   | Constit Office