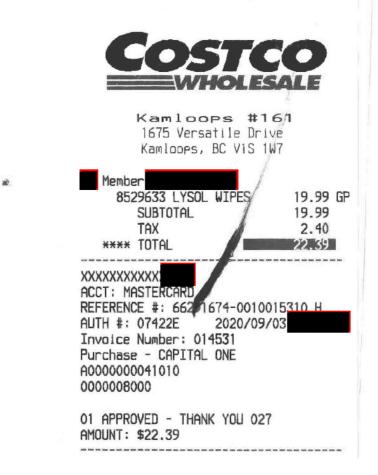

#:23 054-0826-8 32P SCRW&DRLACC \$ 399-6206-8 MX BLK 20V 1/2 \$ 298-5942-0 44.99 RECYCLING FEE 129.99 \$ 0.55 SUBTOTAL 6ST 5% \$ 175.53 PST 78 \$ 8.78 TOTAL \$ 12.29 MASTERCARD PURCHASE M/C TEND \$ 196.60 MASTERCARD #: \*\*\*\*\*\*\*\*\*\* \$ 196.60 10 CHIP CARD 2020/09/15 REFERENCE: 0020430 0010010011 C AUTHORIZATION: 087286 A0000000041010 CAPITAL ONE Office drill MASTERCARD 0000008000E800 01 APPROVED - THANK YOU 027 Retain this copy for your records IMPORTANT My CT 'Money' Account #: e-CT 'Money' Collected Today \*\*\*\*\*\*\* e-CT 'Money': Bonus e-CT 'Money': e-CT 'Money' Balance: \$ 0.70 \$ 0.70 \$ 0.00 You could have collected \$7.02 in 2.70 CT Money with a Triangle Mastercard. Cardmembers get 4%\* in CT Money at Canadian Tire and 5 cents back per litre in CT Money on regular gas at



| 3               | STAPLES Canada    |
|-----------------|-------------------|
|                 | Store * 446       |
| Salm            | on Arm, BC V1E1B6 |
|                 | (250) 863-5100    |
| Sale            | 00092 2 003 1423  |
|                 | 0446 09/15/20     |
| 1973483         |                   |
| 1 USB3.0 Ethe   | er Adotr          |
| 84762600010     |                   |
| Subtota]        | 39.9              |
| PST 7.00%       | 2.8               |
| GST 5.00%       | 2.0               |
| Total           | \$44.7            |
| Value Card Rede |                   |
|                 |                   |
| Account No. *** |                   |
| Lai             | d Balance: 0.00   |
| Debit           | 29.7              |
|                 | ANSACTION RECORD