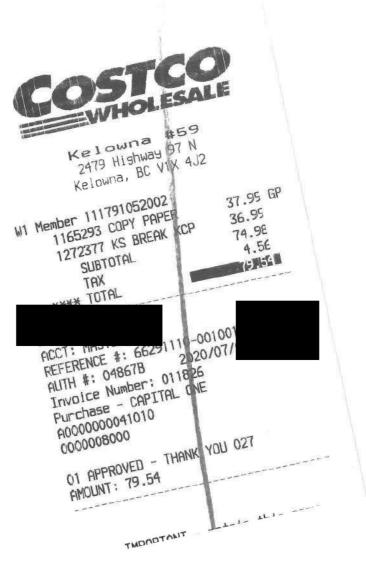

tting up all<br>lighting and Green screen<br>locations/ installation of program in<br>laptop and activation | \$1,000.00 | GST     | \$1,000.00                        |
|     |                     |                                                                                                                                                                        |            |         | ototal \$2,760.00<br>GST \$138.00 |
|     |                     |                                                                                                                                                                        |            |         | PST \$123.20                      |

Please contact us for more information about payment options.

Thank you for your business.



\$27.99 after tax



| STAPLES                 | Canada            |
|-------------------------|-------------------|
| Store                   |                   |
| Salmon Arm,             |                   |
| (250) 8                 |                   |
| Sale                    | 00092 2 003 64437 |
| Sale                    |                   |
| 1070000                 | 0446 07/10/20     |
| 1879862                 |                   |
| 1 C 4PK                 |                   |
| 041333440019            | 10.99B            |
| 1 RECYCLING FEE 8C      |                   |
| 2621071                 | 0.328             |
| 1 C 4PK                 |                   |
| 041333440019            | 10,996            |
| 1 RECYCLING FEE BC      |                   |
| 2621071                 | 0.