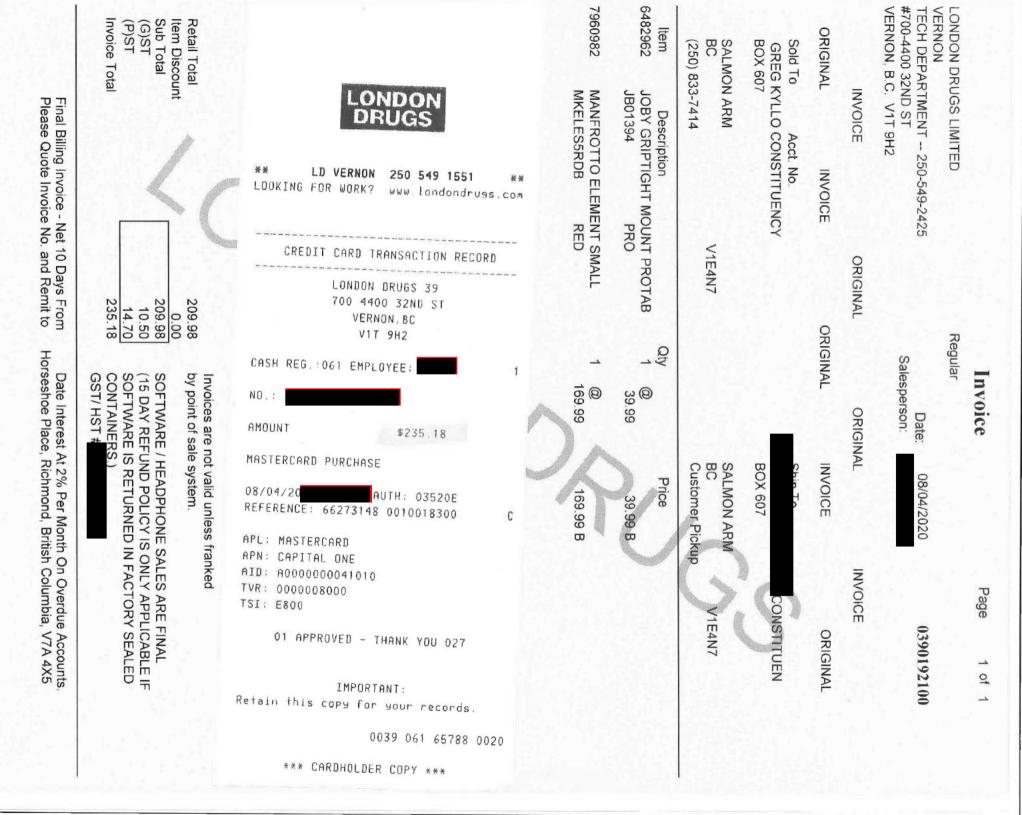

-----------------------------------------------------------------|----------|------------|--------|--------------|--------|
| Item No.          | Unit  | Quantity     | Description                                                                                                              | Tax      | Base Price | Disc % | Unit Price   | Amount |
| D18-750<br>JD/JDR | Each  | 2            | 18.9L Water Jug Delivered<br>Equal jug deposits and jug<br>deposit returns<br>GP - GST @ 5%; PST @ 7%,<br>non-refundable | GP<br>GP | 7.50       |        | 7.50         | 15.00  |
| Shipped By:       | Track | king Number: |                                                                                                                          |          |            |        | Total Amount | 15.00  |



### ASKEWS FOODS 111 LAKESHORE DRIVE

| DRYLD 18% TABLE CRM<br>Subtotal<br>Subtotal CASH                                                                                                                                                | \$4.29<br>\$4.29<br>\$4.30               |
|-------------------------------------------------------------------------------------------------------------------------------------------------------------------------------------------------|------------------------------------------|
| Merchant ID: 42748665704<br>Trans #: 780326<br>Interac<br>Direct Payment PURCHASE<br>DEFAULT<br>AID: A0000002771010<br>ACI/ISO 001/00<br>APPROVED 000200<br>SEQ 127001001095<br>TVR: 8000008000 | Total: CAD\$4.29<br>P                    |
| 20/07/23 *** CUSTOMER CO