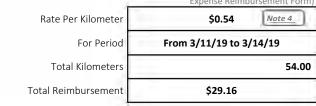

|                   |                      |                   | \$        | -             |
|                          |                   |                      |                   | \$        | -             |
|                          |                   |                      |                   | \$        | -             |
|                          |                   |                      |                   | \$        | -             |
|                          |                   |                      |                   | 79        | \$42.44       |



Expense Account

MLA Thornthwaite, Jane

## Constituency Assistant Mileage Reimbursement Form

(Note: Stand-alone Mileage Reimbursements may be submitted without completion of an Expense Reimbursement Form)



54

\$29.16

| Payee N       | lame              | Last Name, Firs           | t Name Total Kilor | neters     | 54.00         |
|---------------|-------------------|---------------------------|--------------------|------------|---------------|
| Payee Add     | dress             | North Vancouver, BC       | Total Reimburs     | ement \$29 | 9.16          |
| Date MM/DD/YR | Starting Location | Destination               | Description/Notes  | Kilometer  | Reimbursement |
| 2019-03-14    | Constit Office    | West Vancouver Yacht Club | Event              | 43 \$      | 23.00         |
| 2019-03-11    | Constit Office    | John Braithwaite          | Event              | 11 \$      | 6.16          |
|               |                   |                           |                    | \$