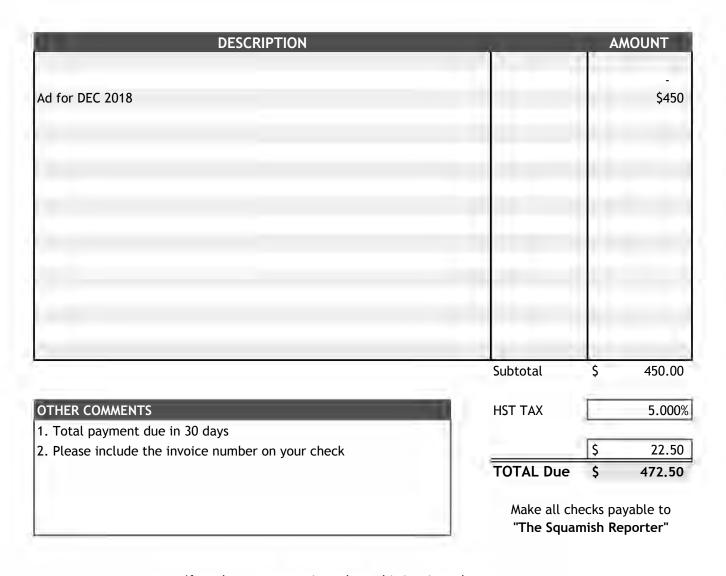

## INVOICE

Invoice #: 3067

Invoice Date: Mar 24, 2019 Due date: Apr 3, 2019

Amount due: **\$194.25** 

### Hamyaari Media Inc.

PO Box 31055, St Johns Street Port Moody, British Columbia V3H 4T4 Canada

Phone: 604-729-2970 Accounting@hamyaari.ca

www.hamyaari.ca GST Registration No:

Bill To:

, 501 Belleville St, Victoria BC V8V 1X4

Canada

@leg.bc.ca

| Description    | Quantity | Price    | Amount       |
|----------------|----------|----------|--------------|
| 1/2 Page color | 1        | \$185.00 | \$185.00     |
|                |          | Subtotal | \$185.00     |
|                |          | GST (5%) | \$9.25       |
|                |          | Total    | \$194.25 CAD |

#### Notes

Issue No.77 - Hamyaari Media- Date: March 22, 2019

Link:

http://archive.hamyaari.ca/books/wdxk/#p=17

We appreciate your business.

Terms and Conditions

Hamyaari media Advertising Terms and Conditions