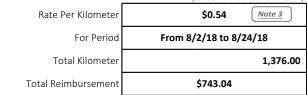

## Constituency Assistant Mileage Reimbursement Form

| Date       | Starting Location | Destination | Description/Notes | Kilometer | Reimbursement |
|------------|-------------------|-------------|-------------------|-----------|---------------|
| 2018-08-02 | Hazelton          | Smithers    | travel for work   | 75 \$     | 40.50         |
| 2018-08-02 | Smithers          | Hazelton    |                   | 75 \$     | 40.50         |
| 2018-08-13 | Hazelton          | Dease Lake  | fires             | 538 \$    | 290.52        |
| 2018-08-15 | Dease Lake        | Hazelton    |                   | 538 \$    | 290.52        |
| 2018-08-24 | Hazelton          | Smithers    | travel for work   | 75 \$     | 40.50         |
| 2018-08-24 | Smithers          | Hazelton    |                   | 75 \$     | 40.50         |
|            |                   |             |                   | \$        | -             |
|            |                   |             |                   | \$        | -             |
|            |                   |             |                   | \$        | -             |
|            |                   |             |                   | \$        | -             |
|            |                   |             |                   | \$        | -             |
|            |                   |             |                   | \$        | -             |
|            |                   |             |                   | \$        | -             |
|            |                   |             |                   | \$        | -             |
|            |                   |             |                   | \$        | -             |
|            |                   |             |                   | 1,376     | \$743.04      |
|            |                   |             |                   |           |               |