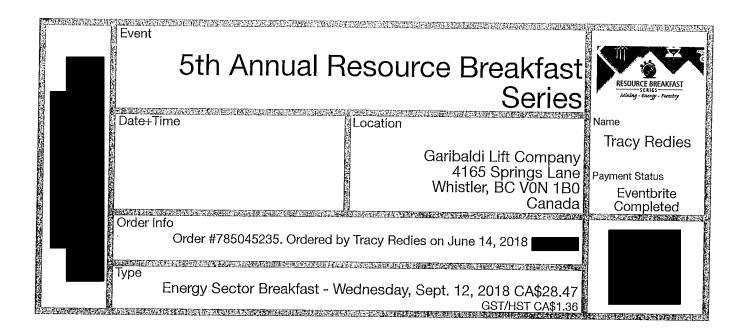

ransferrable to another elected local/provincial government representative. You can transfer your event ticket/registration to someone else just by updating your order information with the new attendee's information.

Is it ok if the name on my ticket or registration doesn't match the person who attends?

Yes, as long as the person attending in your place is also an elected local/provincial government representative.

When you arrive, please check in at the registration desk located inside the main entrance at the Garibaldi Lift Company. We look forward to welcoming everyone to the Resource Breakfast Series.

Please contact us at info@c3alliancecorp.ca know if you have any questions.



# **Eventbrite**

Do you organize events?

Start selling in minutes with Eventbrite! www.eventbrite.ca



### Event Information:

Thank you for registering for the 5th Annual Resource Breakfast Series If you registered on behalf of another individual, please ensure that they receive a copy of this confirmation.

We look forward to welcoming everyone to the Resource Breakfast Series this September 2018 in Whistler, BC.

Please see below for the event details for easy reference: Tuesday, September 11 – Mining Sector Breakfast Wednesday, September 12 – Energy Sector Breakfast Thursday, September 13 – Forest Sector Breakfast

Ilme: Style: Bonet breaklast Location: Garibaldi Lift Company Address: 4165 Springs Lane, Whistler, BC, V0N 1B0 Price: \$25.00 + tax per breakfast Dress: Business Casual

Note: Tickets must be purchased to each individual breakfast. To support and encourage participation fr