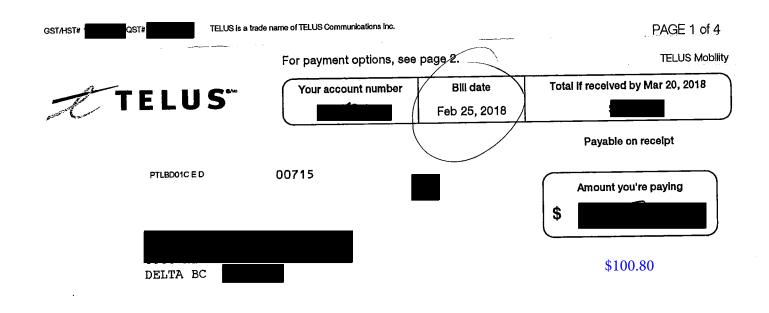

last bill is now overdue. To avoid disconnection on April 07, 2018 and a possible reconnection fee of \$35, please pay your outstanding balance of \$230.05. Visit telus.com/myaccount to pay your bill or call 1-800-777-1888 to make payment arrangements. If you've already made a payment, please ignore this notice and accept our thanks.

# Additional charges/credits at-a-glance

Late Payment Charge

\$4.60

Long Distance - US/International Voice Usage \$1.00

Go to telus.com/myaccount for full bill detail

# Important reminder about your bill

To reduce paper usage, as of February 1, 2018, your bill will no longer include a detailed breakdown of your monthly charges. Don't worry, these details and more will continue to be available in TELUS My Account. Log in to view at telus.com/myaccount



# Your TELUS Mobility Bill

March 25, 2018



ED 15 APR 2018

Account number:



# Additional charges/credits at-a-glance

Airtime Billshock\*

- \$34.00

Go to telus.com/myaccount for full bill detail





## Your Koodo Bill April 14, 2018



Account number:

date.

| Account summary                                                       |                                    |
|-----------------------------------------------------------------------|------------------------------------|
| Balance forward from your last bill This reflects payments of \$72.80 | \$0.00                             |
| New charges                                                           |                                    |
| Mobile services                                                       | \$65.50