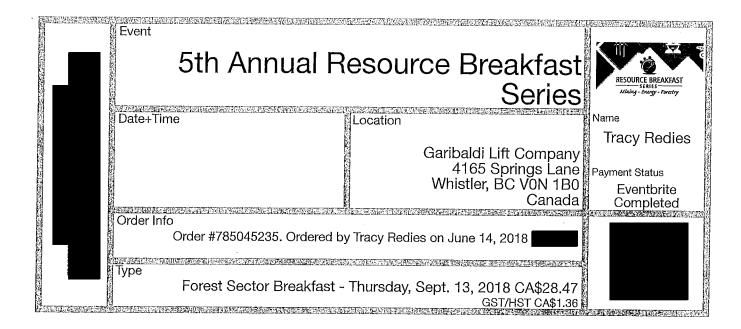

# PHONE / FAX 604-576-9392

| DDRESS:  | γ · · · · · · · · · · · · · · · · · · · |       |        |
|----------|-----------------------------------------|-------|--------|
| QUANTITY | DESCRIPTION                             | PRICE | AMOUNT |
|          | Parade                                  |       |        |
|          | Banner                                  |       |        |
|          | 2'x8                                    |       |        |
|          | grommet                                 |       |        |
|          | All Aller                               | Cen 1 |        |
|          | association                             | 1/9   | 1200   |
|          |                                         |       | 755.40 |
|          |                                         | PST   | 94     |
|          | GST                                     | GST   | 1      |

Split by 3 COs; Each CO paid \$50.40 C3 Alliance Corp., 408 - 688 West Hastings Street, Vancouver, British Columbia V6B 1P1, Canada

# **Invoice To:**

Tracy Redies 135-1959-152nd Street Surrey, BC V4E 9E3 Canada **Invoice From:** 

C3 Alliance Corp. 408 - 688 West Hastings Street Vancouver, British Columbia V6B 1P1 Canada

GST/HST:

Ticketing by

# **Eventbrite**

155 5th St, 7th Floor San Francisco, CA 94103 USA

# **GST/HST Invoice**

Invoice Number: 785045235

Please quote invoice number for payment and correspondence.

Invoice Date: Jun 14, 2018

Event: 26084195531

Dear Tracy Redies,

Thank you for your order.

| Item Description                                    | Unit Price<br>(net) | Quantity | Sub-Total<br>(net) | GST/HST | Sub-Total<br>(gross) |
|-----------------------------------------------------|---------------------|----------|--------------------|---------|----------------------|
| Energy Sector Breakfast - Wednesday, Sept. 12, 2018 | CA\$27.11           | 1        | CA\$27.11          | 5 %     | CA\$28.47            |
| Forest Sector Breakfast - Thursday, Sept. 13, 2018  | CA\$27.11           | 1        | CA\$27.11          | 5 %     | CA\$28.47            |
| Mining Sector Breakfast - Tuesday, Sept. 11, 2018   | CA\$27.11           | 1        | CA\$27.11          | 5 %     | CA\$28.47            |