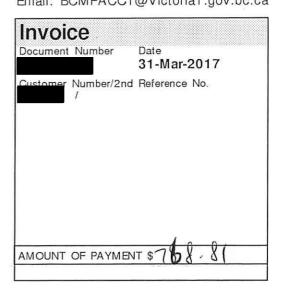

000041

JANE SHIN-MLA BURNABY-LOUGHEED CONSTITUENCY 3-8699 10TH AVE BURNABY BC V3N 2S9

Page 1 of 1

Please keep the bottom portion for your records and return the top portion with your payment

| 7           | ShipTo         | Invoice # | Bill To  | Invoice Date 03/31/2017                |        |     |
|-------------|----------------|-----------|----------|----------------------------------------|--------|-----|
| Product #   | Description    |           | Quantity | Price/Unit                             | Amount | Tax |
| 7777000100  | Letters Mailed |           | 879 EA   | 0.83 /EA                               | 729.57 | · G |
| 7777000300  | Flats Mailed   |           | 1 EA     | 2.63 /EA                               | 2.63   | G   |
|             | 2.             |           | **       |                                        |        |     |
| Subtotal    |                |           |          |                                        | 732.20 |     |
| GST/HST #   |                | 5.000 %   | 732.20   | ************************************** | 36.61  |     |
| Total (CAD) |                |           |          |                                        | 768.81 |     |