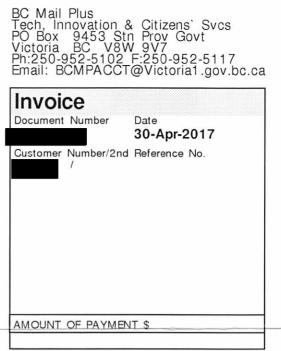

Page 1 of 1

Please keep the bottom portion for your records and return the top portion with your payment

|            | ShipTo         | Invoice # |    | Bill To |       | nvoice Date 04/30/2017 |        |     |
|------------|----------------|-----------|----|---------|-------|------------------------|--------|-----|
| Product #  | Description    |           |    | Quar    | itity | Price/Unit             | Amount | Tax |
| 7777000100 | Letters Mailed |           |    | 2       | EA    | 0.83 /EA               | 1.66   | G   |
| Subtotal   |                | 5.000     | 0/ |         | 1.00  |                        | 1.66   |     |
| GST/HST #  |                | 5.000     | %  |         | 1.66  |                        | 1.74   |     |