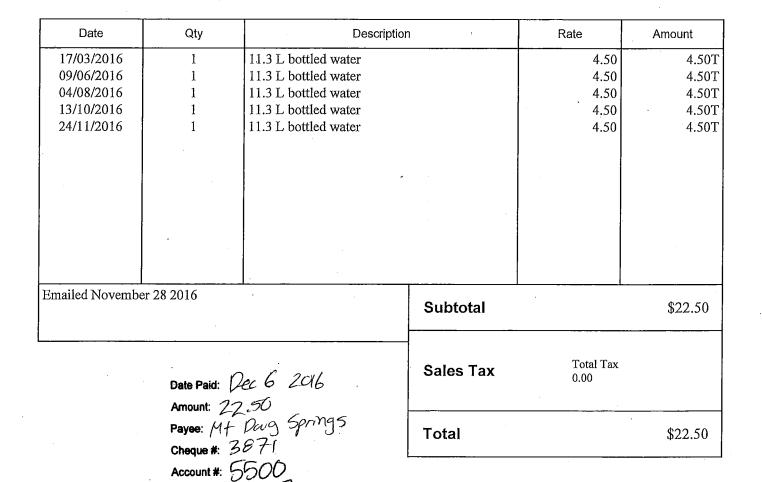

the little warmen

Date Paid: Dec. 13/16 Amount: \$53,24 Payee: Cheque #: 3883 Account #: 5300 Transaction #: 5109

> са .

NOV 3 0 2016

CAROLE JAMES - MLA VICTORIA-BEACON HILL CONSTITUENCY 1084 FORT ST VICTORIA BC V8V 3K4 Tech, Innovation & Citizens` Svcs Queen's Printer Storefront Services (250)387-3309 Email: qpinvoices@gov.bc.ca

| Document Number                                             | Date<br><b>28-Nov-2016</b> |
|-------------------------------------------------------------|----------------------------|
| Sales Order/PO No.<br>20161125112026200                     |                            |
| Customer Ref./PO Date<br>25-Nov-2016                        | 9                          |
| Delivery Number<br>83107456                                 | Date<br><b>30-Nov-2016</b> |
| Order Number<br>33083068                                    | Date<br><b>25-Nov-2016</b> |
| Customer Number/2nd<br>/<br>Originator/Telephone<br>/ 250-5 | Reference No.              |

Page 1 of 1

| Product #             | Description                             | Quantity | Price/Unit | Amount Tax |
|-----------------------|-----------------------------------------|----------|------------|------------|
| 9999847544            | TUMBLER, INSULATED WITH STRAINER, EAGLE | 1 EA     | 19.95 /EA  | 19.95 PG   |
| 9999847208            | TRAVEL MUG, STAINLESS STEEL, SALMON     | 1 EA     | 14.95 /EA  | 14.95 PG   |
| 9999840762            | COASTERS, BAMBOO EAGLE                  | 1 SET    | 14.99 /SET | 14.99 PG   |
| 9999840125            | SMOKED SALMON, CANDIED                  | 1 EA     | 11.95 /EA  | 11.95      |
| Subtotal<br>GST/HST # | 5.000 %                                 | 49.89    |            | 61.84      |
| PST                   | 7.000 %                                 | 49.89    |            | 3.49       |
| Total (CAD)           |                                         |          | · · · · ·  | 67.82      |

Date Paid: Pec. 6 2016 Amount: 67,82 Payee: Minister of Finance Cheque #: 3075 Account #: 5320 Transaction #: 5101

To our valued customer, if you would like to expedite payment, please pay by credit card. VISA, Master Card and AMEX are accepted. Please call 250-952-4435 or 778-678-2589.

> Please make cheques payable to **MINISTER OF FINANCE** and remit to: Queen's Printer, P.O. Box 9451 Stn Prov Govt, Victoria BC V8W 9V7 A \$30 SERVICE FEE WILL BE CHARGED FOR EACH DISHONOURED CHEQUE. NOTICE: TERMS NET 30 DAYS. INTEREST WILL BE CHARGED ON OVERDUE ACCOUNTS IN ACCORDANCE WITH GOVERNMENT REGULATIONS.