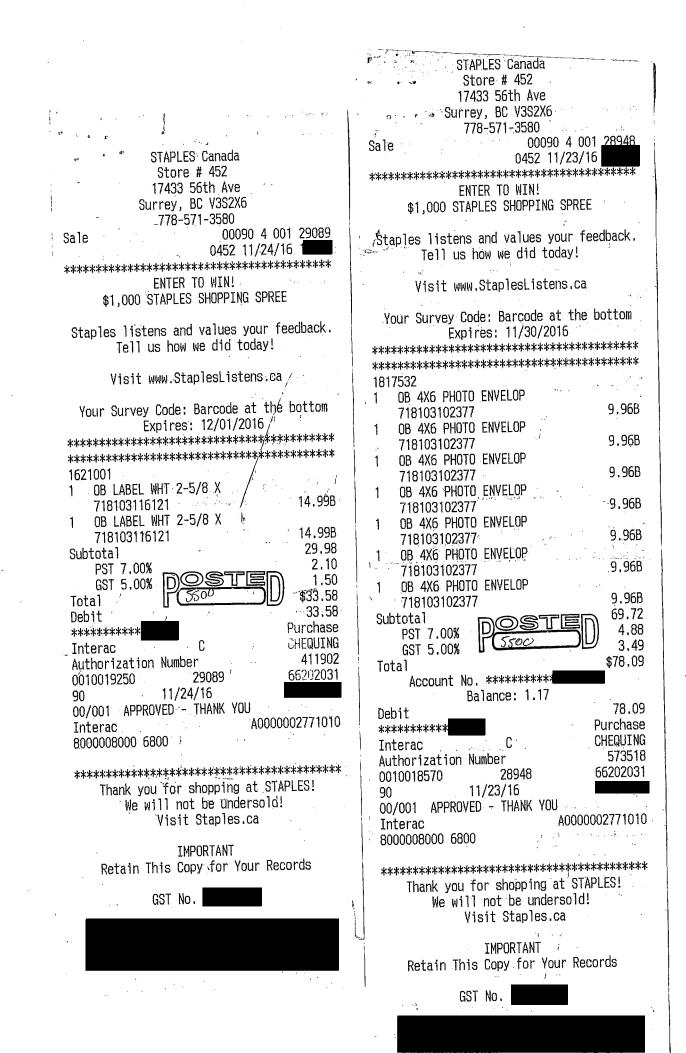

| STAPLES Canada                 |                                                     |
|--------------------------------|-----------------------------------------------------|
| Store # 452                    |                                                     |
| 17433 56th Ave                 | 1948 - 17<br>1                                      |
| Surrey, BC V3S2X6              | •                                                   |
| 778-571-3580                   |                                                     |
|                                | 001 0070c                                           |
| 00050 1                        |                                                     |
| 0452 10/16                     | /16                                                 |
| ********                       | ******                                              |
| 0047074                        |                                                     |
| 1 OXFORD DOC FRAME B           | ار با مرد میشود.<br>این از موادید از مید از معلق از |
| 068589430779                   | 22.20B                                              |
| 1 RECYCLING FEE BC             | and the                                             |
| 322310                         | 0.40B                                               |
| Subtota]                       | 22.60                                               |
|                                | 1.58                                                |
| PST 7.00%<br>GST 5.00%         | 1.13                                                |
| Total                          |                                                     |
|                                | \$25.31                                             |
| MasterCard                     | 25.31                                               |
| ****                           | i an at sin an ar sin<br>La state ata               |
| Mastercard C                   | Purchase                                            |
| Authorization Number           | 096208                                              |
|                                | 66202031                                            |
| 90 10/16/16                    |                                                     |
| 01/027, APPROVED - THANK YOU   |                                                     |
| MASTERCARD                     | 00041010                                            |
| 0000008000 E800 DOSTE          | J. J. Start Strand Strand                           |
| 5320                           | )                                                   |
| ******                         | ******                                              |
| Thank you for shopping at STAF |                                                     |
| We will not be undersold!      |                                                     |
| Visit Staples.ca               | ا دی جانوع<br>اندی کاری                             |
| VISIL Staples.cd               | - norman                                            |
| IMPORTANT                      | Least distance                                      |
| Retain This Copy for Your Reco | onda -                                              |
|                                | irus ,                                              |
| GST No.                        |                                                     |
|                                |                                                     |
|                                |                                                     |
|                                |                                                     |
|                                | 2                                                   |
|                                |                                                     |
|                                |                                                     |