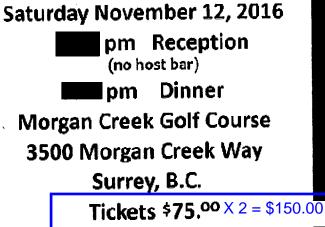

## Please Join Us For The Sixth Annual Fundraising Dinner in support of our disabled soldiers

Dan Scott

Gavin Flett

Mark Campbell ---- Kevin Berry ---- Aaton Bedard

A change in government has not changed the resumption of litigation in the Supreme Court of BC. This means that Equitas Society needs to continue our efforts to raise funds to pay for the disbursement costs of the disabled soldiers who have retained on a pro-bono basis, the law firm Miller Thomson. This year, in the glow of Remembrance Day we pay tribute to the brave men and women who have served our military and given so much to Canada.