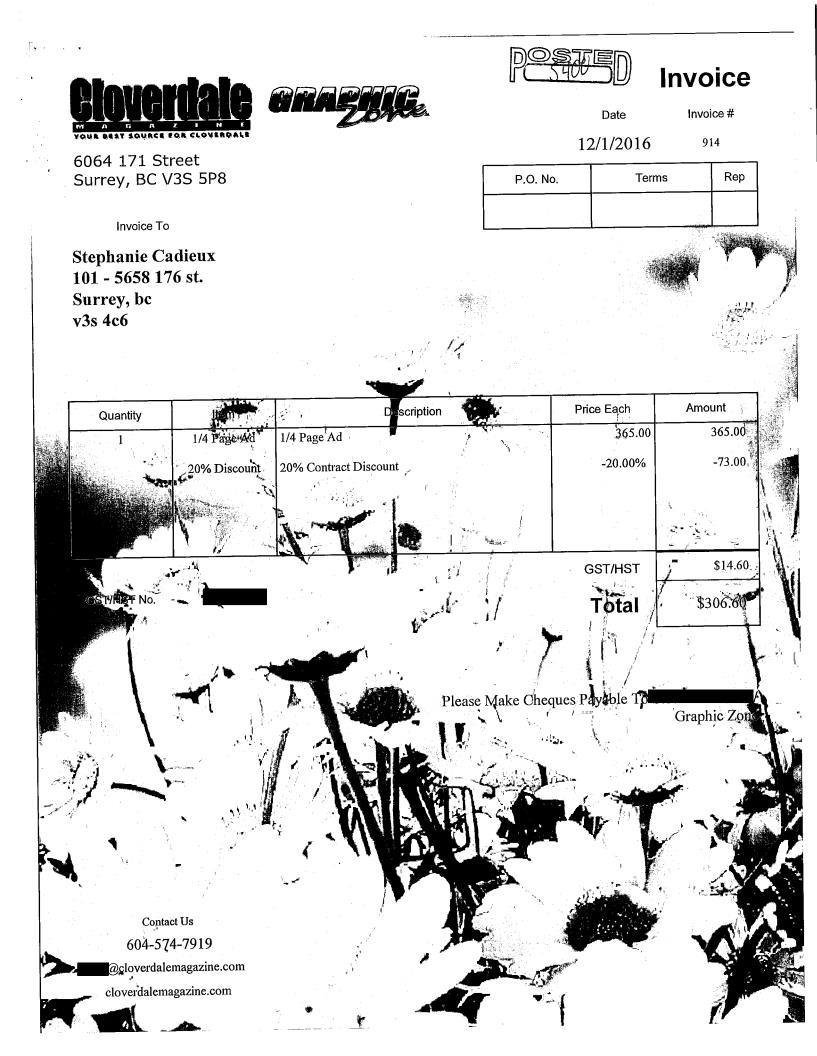

| OVER 90 DAYS     | UNAPPLIE                  | ) AMOUNT      |                     |
| 185.7                                                                  |                 |                                                                                                                                                              |                  |                           |               | 185.71              |

. .

ロルナラフラ

\$

,

Finance charge on accounts over 30 days is 2% monthly (24% annual) Invoice/Statement shall be deemed correct unless advised in writing within 30 days of billing date We warrant that the information shown on this invoice correctly describes the advertisement that was inserted in the edition of the publication specified.



Invoice: Stephanie Cadieux



Connected Thought

| Stephanie Cadieux MLA | Invoice #         | 446              |
|-----------------------|-------------------|------------------|
| Stephanie Cadieux     | Invoice Date      | October 26, 2016 |
| 101-5658-176th St.    | Balance Due (CAD) | \$253.00         |
| Surrey BC V3S 4C6     |                   |                  |

| Item      | Description                                                  | Unit Cost | Quantity | Line Total |
|-----------|--------------------------------------------------------------|-----------|----------|------------|
| SMConsult | - Professional Services Retainer -<br>November 2016          | 253.00    | 1        | 253.00     |
|           | REMINDER: if paying by cheque, please make cheque payable to | 0.00