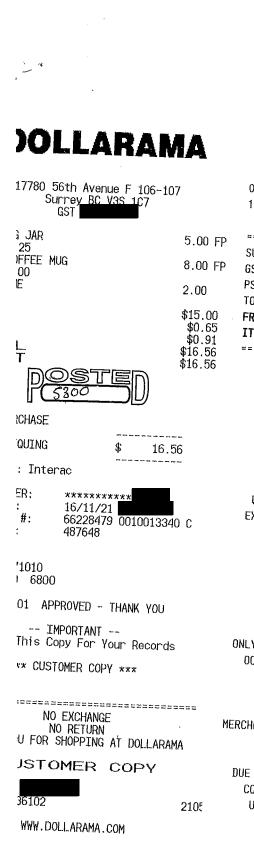

| -                                                                                |                      |
|----------------------------------------------------------------------------------|----------------------|
| Save-On-Foods<br>Cloverdale<br>B.C. OWNED AND OP<br>Visit www.saveonfoo<br>G.S.T | FRATED               |
| Christmas Bells MC                                                               | 6.77 G               |
| 0.525 kg @ \$12.90/kg<br>Card \$9.90/kg Save                                     | -1.57                |
| Deals 25%<br>Cookie Platter                                                      | -1.30                |
| Card \$8.99 Save<br>Dairyland Creamo                                             | 9.99 G<br>-1.00      |
| Tim Hortons K Cups                                                               | 1,99<br>19,99        |
| Xmas Cookies Tub<br>Card \$3.99 Sa <u>ve</u>                                     | 4.49<br>-0.50        |
| Sub Total                                                                        | \$38.86              |
| Card \$\$ pts                                                                    | D                    |
| Tax-Code Taxable-Value<br>GST 12.89                                              | Tax-Value<br>0.64    |
| BALANCE DUE<br>Debit                                                             | \$39.50              |
|                                                                                  | \$39.50              |
| TRANSACTION RECORD                                                               |                      |
|                                                                                  | E2215D61             |
| CAD 39.50 CHIP<br>DEBIT # **********                                             |                      |
| ACCOUNT Chequing                                                                 |                      |
| DATE 12/08/2016 TIME                                                             |                      |
| APPL.: Interac                                                                   | 3001001018           |
| AID: A0000002771010<br>TVR: 8000008000 TSI:                                      | 6800                 |
| Approved                                                                         |                      |
| DOLLARA                                                                          | MA                   |
| 17780 56th Avenue F 100<br>Surrey <u>BC V3S 1</u> C7<br>GST                      | 5-107                |
| MARSHMALLOWS                                                                     | 2.00 F               |
| PIROULINE<br>PIROULINE                                                           | 2.00<br>2.00         |
| PIROULINE<br>PIROULINE                                                           | 2.00<br>2.00         |
| PIROULINE<br>PIROULINE                                                           | 2.00                 |
| PIROULINE                                                                        | 2.00                 |
| CAFE EXPRESS-WOO                                                                 | 1.25 FP              |
| SUBTOTAL<br>GST 5%<br>DOC ST EM                                                  | \$17.25<br>\$0.16    |
| PST 7%<br>TOTAL                                                                  | )) \$0.09<br>\$17.50 |
| CASH CHANGE                                                                      | \$20.00<br>\$2.50    |
|                                                                                  | ===========          |
| NO EXCHANGE<br>NO RETURN<br>THANK YOU FOR SHOPPING AT C                          | OLLARAMA             |
|                                                                                  | PΥ                   |
| 2016-12-07<br>000775 03 212450                                                   | 7245                 |
|                                                                                  |                      |

WWW.DOLLARAMA.COM

| 17950<br>SURF | RKEY'S PARTY MAKE   | Customer #:<br>604-576-1722 Fax<br>604-576-3792 Phone<br>604-576-3797 Fax | Status: Open<br>Contract #:<br>Will Call: Thu 12/ 8/2016<br>Return: Fri 12/ 9/2016<br>Operator: |         |
|---------------|---------------------|---------------------------------------------------------------------------|-------------------------------------------------------------------------------------------------|---------|
| Qty           | Key Items           |                                                                           | Each                                                                                            | Price   |
| 48            | 002-0526-1 MUG DUDS | DN WHITE                                                                  | \$0.45                                                                                          | \$21.60 |