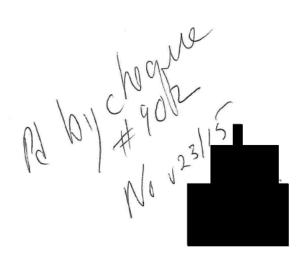

#### ADVERTISING STATEMENT & INVOICE/AFFIDAVIT

| Black Press Group Ltd.<br>Box #3600                                        |                                      | BILLING PERIOD ADVERTISER/CLIENT NAME                                 |                     |                  |  |  |
|----------------------------------------------------------------------------|--------------------------------------|-----------------------------------------------------------------------|---------------------|------------------|--|--|
| Abbotsford, B.C. V2S 4P4                                                   |                                      | 09/01/15 - 09/30/15                                                   | -                   | t, Bill MLA      |  |  |
| ACCOUNT                                                                    | NAME AND ADDRESS                     | INVOICE#                                                              | TERMS OF PAYMENT    | PAGE#            |  |  |
|                                                                            |                                      | 32673804                                                              | Net 30 days         | 1 of 1           |  |  |
| BPGI15R MT1 E D                                                            | 04006                                | ACCOUNT NUMBER                                                        | BILLING DATE        | ADVERTISER/CLIEN |  |  |
| Bennett, Bill MLA<br>100 CRANBROOK STREET NORTH<br>Cranbrook BC<br>V1C 3P9 |                                      |                                                                       | 09/30/15            |                  |  |  |
|                                                                            |                                      | View your account inf<br>http://iservices.l<br>Account inquiries: 1-8 | plackpress.ca/login | ľ                |  |  |
|                                                                            |                                      | GST REGISTRATION                                                      | l No.               |                  |  |  |
| DATE INVOICE#                                                              | DESCRIPTION - OTHER COMMENTS/CHARGES | SAU SIZE<br>BILLED UNITS                                              | TIMES RUN<br>RATE   | NET AMOUNT       |  |  |
| 08/31                                                                      | BALANCE FORWARD                      |                                                                       |                     | 551.2            |  |  |
| 09/18 882                                                                  | Payment on Account                   |                                                                       |                     | - 551.2          |  |  |
| PUBLICATION:                                                               | CDANDDOOK DAILY TOURISH              |                                                                       | BL                  |                  |  |  |
| AD CLASS:                                                                  | CRANBROOK DAILY TOWNSM               | IAN - News                                                            |                     |                  |  |  |
| 09/03 32673804                                                             | Display Advertising<br>THREE FACTS   | 0-4"                                                                  |                     |                  |  |  |
|                                                                            | THEEFACIS                            | 2x14i<br>28i                                                          | 1                   | 69.4             |  |  |
|                                                                            | PAGE: A 4 General                    | 201                                                                   | (1                  | $\alpha \alpha$  |  |  |
|                                                                            | ePaper                               |                                                                       | 14                  | 90 .00           |  |  |
| 09/17 32673804                                                             | THREE FACTS                          | 2x14i                                                                 | 1 21                | 69.00            |  |  |
|                                                                            |                                      | 28i                                                                   |                     | 00.0             |  |  |
|                                                                            | PAGE: B 14 General                   |                                                                       | 5.                  |                  |  |  |
| 09/24 32673804                                                             | ePaper                               |                                                                       |                     | .00.             |  |  |
| 73/24 320/3004                                                             | THREE FACTS                          | 2x14i                                                                 | 1                   | 69.00            |  |  |
|                                                                            | PAGE: A 34 General                   | 28i                                                                   |                     |                  |  |  |
|                                                                            | ePaper                               |                                                                       |                     |                  |  |  |
|                                                                            | Ad Class Totals: \$207.40            |                                                                       | 84.000 inch         | .00              |  |  |
|                                                                            | Publication Totals: \$207.40         |                                                                       | 04.000 111011       |                  |  |  |
| 09/30                                                                      | BC GST                               | Ad by C                                                               | Loque               | 10.37            |  |  |
|                                                                            |                                      |                                                                       | de 0                |                  |  |  |
|                                                                            | *                                    | AL                                                                    | 007                 |                  |  |  |
|                                                                            |                                      | 1)00/2/15                                                             |                     |                  |  |  |
|                                                                            |                                      |                                                                       |                     |                  |  |  |
| CURRENT NET AMOUNT DUE                                                     | 30 DAYS 60 DAYS                      | OVER 90 DAYS UN                                                       | NAPPLIED AMOUNT     | TOTAL AMOUNT DUE |  |  |